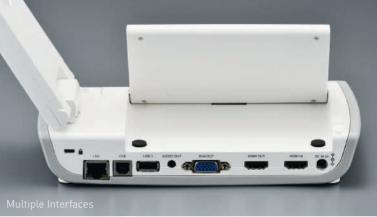

#### I/O TERMINALS USB:

HDMI: RBG: LAN: AUDIO OUT: Mic IN: SD Slot: Wireless: Type A, ver. 2.0 x2 Type B, ver. 2.0 x1 Type A IN/OUT x1 OUT x1 x1 x1 x1 x1 wiFi IEEE802.11 a/b/g/n, 2.4GHz/ 5GHz, Miracast (720p)