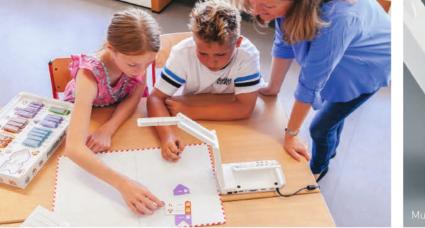

## **USER INTERFACE**

LCD Display: Pass-through: Lighting: Foldable Mechanical Arm: Image Rotation: Annotation: Freeze: QR Reader: Recording: Playback Capability: 1/3.2" CMOS 8M pixels (3280 x 2464) 30fps Digital x16 329 x 439 mm (A3+) Auto (One push)

# 5" Touch screen Yes (HDMI) White LED

Yes 90°/180° Yes without PC Yes Yes (Photo/Video) Photo: JPG, PNG, BMP Video: MP4 Document: PDF, Office (Word, Excel, PowerPoint)