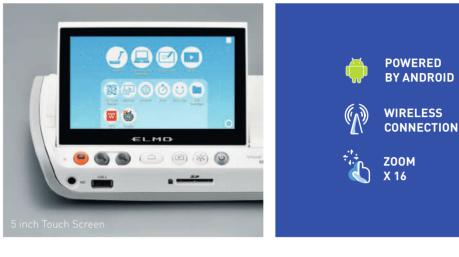

**0**S

Android 5.0

## **USER INTERFACE**

LCD Display: Pass-through: Lighting: Foldable Mechanical Arm: Image Rotation: Annotation: Freeze: QR Reader: Recording: Playback Capability: 1/3.2" CMOS 8M pixels (3280 x 2464) 30fps Digital x16 329 x 439 mm (A3+) Auto (One push)

# 5" Touch screen Yes (HDMI) White LED

Yes 90°/180° Yes without PC Yes Yes (Photo/Video) Photo: JPG, PNG, BMP Video: MP4 Document: PDF, Office (Word, Excel, PowerPoint)