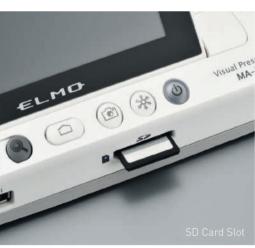

#### I/O TERMINALS USB:

HDMI: RBG: LAN: AUDIO OUT: Mic IN: SD Slot: Wireless: Type A, ver. 2.0 x2 Type B, ver. 2.0 x1 Type A IN/OUT x1 OUT x1 x1 x1 x1 x1 wiFi IEEE802.11 a/b/g/n, 2.4GHz/ 5GHz, Miracast (720p)