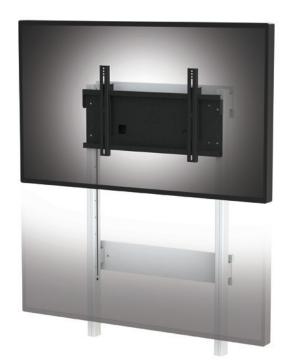

## **SPECIFICATION**

Vertical range and position - electronic 750mm

Mount size - universal brackets for VESA mount sizes up to 800mm and 440mm or 600mm

high. Please specify when ordering.

Construction - high quality steel with a reliable electric motor.

Seamless integration - the mount sits incredibly close to the wall, off-set byjust 40mm to allow for trunking and other features. Smart design, allows the legs of the mount to be extended to the floor, spreading the weight across the wall and floor, ideal for non loading-bearing walls. Additional function and control is tailored to your needs through a range of accessories.