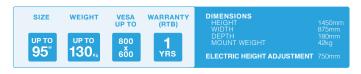

## **SPECIFICATION**

Vertical range and position - electronic 750mm

Mount size - universal brackets for VESA mount sizes up to 800mm and 440mm or 600mm

high. Please specify when ordering.

Construction - high quality steel with a reliable electric motor.

Warranty - 1 year return to base warranty.

The HI-LO® Screen Lift range takes touch screen versatility to the next level, offering unrivaled accessibility to screens of up to 130kg and 86" with 750mm of vertical travel.