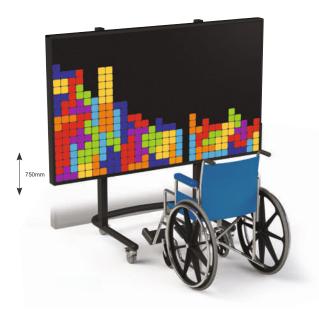

#### FEATURES

Easy access - base cover is sculpted for wheelchair access.

Know your limits - integrated maximum and minimum height limiters are easily configured on-site for the perfect installation, protecting both users and the building infrastructure. Enhance the experience further with on-board accessories - including sound bar mount, video conference camera mount, anti-crush bar, side mounted laptop shelf, Apple TV and Intel NUC (optional extras).

The trolley is easily maneuvered and incredibly stable, allowing the screen resource to be quickly and safely shared.