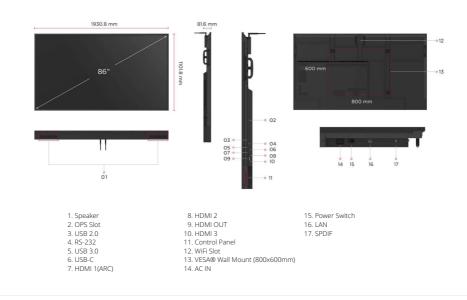

## DISPLAY

| DISPLAY                         |                                                                                                             |
|---------------------------------|-------------------------------------------------------------------------------------------------------------|
| Panel Size:                     | 86"                                                                                                         |
| Type/ Tech:                     | TFT LCD Module. ADS type, DLED<br>backlight                                                                 |
| Display Area (mm):              | 1895.04 (H) ×1065.96 (V) (86"<br>diagonal)                                                                  |
| Native Resolution:              | 3840 x 2160                                                                                                 |
| Aspect Ratio:                   | 16:9                                                                                                        |
| Colors:                         | 1.07G (8bits + FRC-)                                                                                        |
| Brightness:                     | 500 nits (typ.)                                                                                             |
| Contrast Ratio:                 | 1200:1 (typ.), 5000:1 (DCR enabled)                                                                         |
| Response Time:                  | 8ms                                                                                                         |
| Viewing Angles:                 | H = 178, V = 178 typ.                                                                                       |
| Backlight Life:                 | 50,000 hours                                                                                                |
| Surface Treatment:              | Anti-Glaire, 3H hardness, Haze 25%                                                                          |
| Bezel:                          | 14.7/14.7/14.7/14.7 mm (L/R/T/B)                                                                            |
| Orientation:                    | Landscape & Portrait                                                                                        |
| Support 24/7 (Operating Hours): | Yes                                                                                                         |
| PLATFORM                        |                                                                                                             |
| Processor:                      | Quad-core ARM Cortex A55                                                                                    |
| RAM:                            | 4GB                                                                                                         |
| Storage:                        | 32GB                                                                                                        |
| INPUT                           |                                                                                                             |
| HDMI:                           | 2.1x3 ( 3840x2160 @60Hz, HDMI 1 support ARC)                                                                |
| RS-232:                         | x 1                                                                                                         |
| OPS Slot:                       | x 1                                                                                                         |
| WiFi Slot:                      | x 1                                                                                                         |
| OUTPUT                          |                                                                                                             |
| HDMI:                           | 2.0 x1 ( 3840x2160 @60Hz )                                                                                  |
| SPDIF:                          | x 1                                                                                                         |
| LAN                             |                                                                                                             |
| RJ45:                           | x 1                                                                                                         |
| USB                             |                                                                                                             |
| Туре А:                         | 2.0 x 1, 3.0 x 1                                                                                            |
| Туре С:                         | x1 ( (DP1.2, PD 65W, USB2.0, 100M ethernet)                                                                 |
| SPEAKERS                        |                                                                                                             |
| 16W x2                          |                                                                                                             |
| EMBEDDED OS                     |                                                                                                             |
| Android 11                      |                                                                                                             |
| POWER                           |                                                                                                             |
| Voltage:                        | 100-240 VAC +/- 10%                                                                                         |
| Consumption:                    | 172 W(typ.) < 0.5W(off)                                                                                     |
| ERGONOMICS                      |                                                                                                             |
| Wall Mount (VESA® ):            | 800 x 600 (M8 x 25 mm)                                                                                      |
| OPERATING CONDITIONS            |                                                                                                             |
| Temperature (° C):              | 0 to 40°C                                                                                                   |
| Humidity:                       | 10%-90% RH                                                                                                  |
| OPERATING HOURS                 |                                                                                                             |
| 7/24                            |                                                                                                             |
| DIMENSIONS (W X H X D)          |                                                                                                             |
| Physical (inch / mm):           | 76.02 x 43.38 x 3.21in/ 1930.8 x<br>1101.8 x 81.6mm                                                         |
| Packaging (inch / mm):          | 83.07 x 48.3 x 8.86 in./2110 x 1227 x<br>225 mm                                                             |
| WEIGHT                          |                                                                                                             |
| Net (lb / kg):                  | 95.13 lbs/43.15 kg                                                                                          |
| Gross (lb / kg):                | 133.93 lbs/60.75 kg                                                                                         |
| REGULATIONS                     | -                                                                                                           |
| cTUVus, FCC/ICES003, Energy sta | r 8.0, EPEAT, Mexico NOM , Mexico<br>PRO, RCM, LBL, Flicker free, Green<br>VEEE , Annex I, Annex II, TPCH , |
|                                 |                                                                                                             |