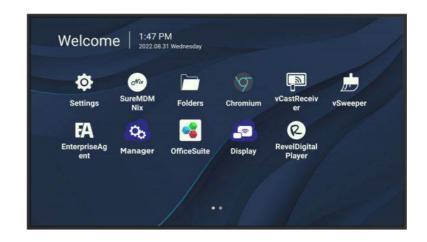

## Key Features

- Wireless presentation for upgraded efficiency
- Single cable via USB-C with 65W power delivery
- 24/7 Sustainable video playback for continuous communication
- Remote device management with
  myViewBoard Manager
- ProAV compatibility with Crestron, Extron, and AMX

## Product **Description**

With stunning 4K Ultra HD resolution, high brightness, and landscape and portrait modes, the CDE30 Series o?ers continuous and sustainable 24/7 display for both corporate and campus communication. Purpose-engineered for ease of use, the display is equipped with a Quad Core SoC to run multiple operations seamlessly, and its USB-C one-cable solution sorts for e?ortless connection with external devices. Designed for easy-to-operate continuous multimedia playback, the CDE30 Series o?ers cable-free screen casting and screen sharing through myViewBoard Display and ViewBoard Cast, which also supports Airplay and Chromecast. Remote management via the intuitive myViewBoard Manager makes changing content, broadcasting, and software updates a breeze. Available in 6 sizes ranging from 43" to 98", complete with daisy-chain compatibility, the CDE30 Series meets and exceeds the communication needs of any campus or corporate spaces.