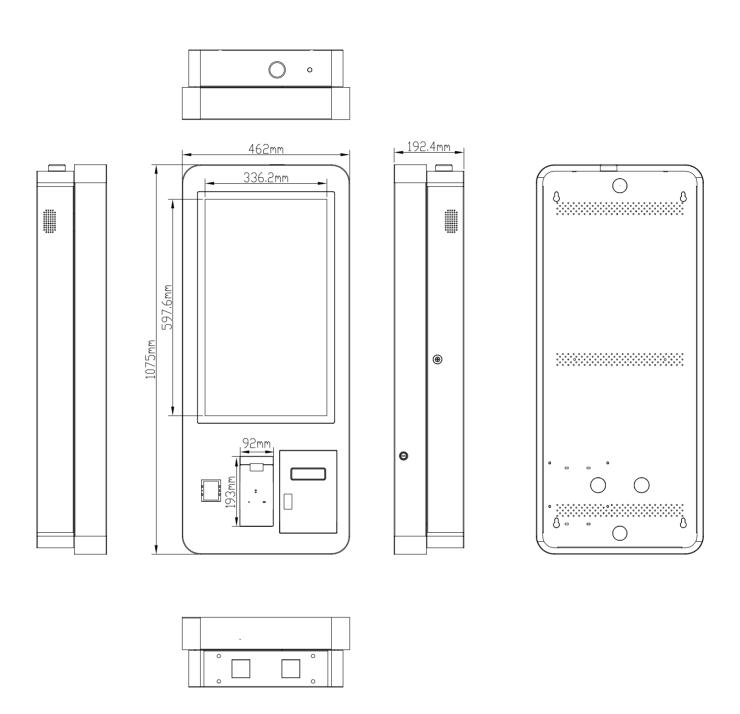

## Specification Table

|               |                                 | 27 Inch                                                                 |
|---------------|---------------------------------|-------------------------------------------------------------------------|
|               | Resolution                      | 1080x1920                                                               |
| Panel         | Display Area (mm)               | 336.2x597.6                                                             |
|               | Pixel Pitch (mm)                | 0.3114x0.3114                                                           |
|               | Aspect Ratio                    | 16:9                                                                    |
|               | Viewing Angle                   | 178°                                                                    |
|               | Colour                          | 16.7M                                                                   |
|               | Contrast Ratio                  | 5000:1                                                                  |
|               | Brightness (cd/m²)              | 350                                                                     |
|               | Response time                   | 5ms                                                                     |
|               | Lifespan (hours)                | 70,000                                                                  |
| Touch         | Touch Technology                | Projected Capacitive                                                    |
|               | Touch Points                    | 10                                                                      |
|               | Glass Hardness                  | 6H minimum                                                              |
| Audio         | Built-in stereo speakers        | 8Ω,5W×2                                                                 |
| taato         | Power Consumption (W)           | 65, 5W X Z                                                              |
| Power         |                                 |                                                                         |
|               | Power Input                     | AC110~240V (50Hz~60Hz)<br>462x1075x192.4                                |
| Mechanical    | Unit Size (WxHxD mm)            |                                                                         |
|               | Package Size (WxHxD mm)         | 1155x560x265                                                            |
|               | Mounting Holes (mm)             | 350x900                                                                 |
|               | Net Weight (kg)                 | 41                                                                      |
|               | Gross Weight (kg)               | 45                                                                      |
|               | Card Machine Slot Size (WxH mm) | 92x193                                                                  |
| Environmental | Operating Temperature           | 0°C to 50°C                                                             |
|               | Storage Temperature             | -30°C to 60°C                                                           |
|               | Operating Humidity              | 10% to 80%                                                              |
|               | Storage Humidity                | 5% to 95%                                                               |
| Computer      | CPU                             | Intel Core i5-8259U (2.3GHz (3.8GHz Boost)   Quad Core)                 |
|               | RAM                             | 8GB DDR4 (2666MHz   Expandable to 32GB   Dual Slot)                     |
|               | Hard Drive/Internal Memory      | 256GB M.2 SSD                                                           |
|               | LAN                             | 10/100/1000 Ethernet                                                    |
|               | Wi-Fi                           | Dual-Band 5GHz/2.4GHz 802.11n/ac                                        |
|               | OS                              | Windows 7, Windows 8, Windows 10, Linux (licence purchased separately)  |
| Printer       | Printing Method                 | LineThermal                                                             |
|               | Available Printing Width        | 58mm or 80mm                                                            |
|               | Printing Speed                  | Max. 250mm/s                                                            |
| Scanner       | Sensing Mode                    | CMOS                                                                    |
|               | Light Source                    | LED (6000K) 900lux @100mm                                               |
|               | Scanning Angle                  | Omni-directional                                                        |
|               | Scanning Speed                  | 30 times/second                                                         |
|               | Resolving Power                 | 640x480 pixels                                                          |
|               | Reading Accuracy                | ≥8mil                                                                   |
|               | Print Contrast                  | ≥20%                                                                    |
| Accessories   | Included                        | Till Roll Key, Front Access Key, User Manual, Wi-Fi Aerial, Power Cable |
|               | Optional                        | Floor Stand, Software Package                                           |
| Standards     | Certification                   | CE,FCC & ROHS                                                           |
| Warranty      | Warranty Period                 | 3 Year Warranty                                                         |
|               | Technical Support               | Lifetime                                                                |